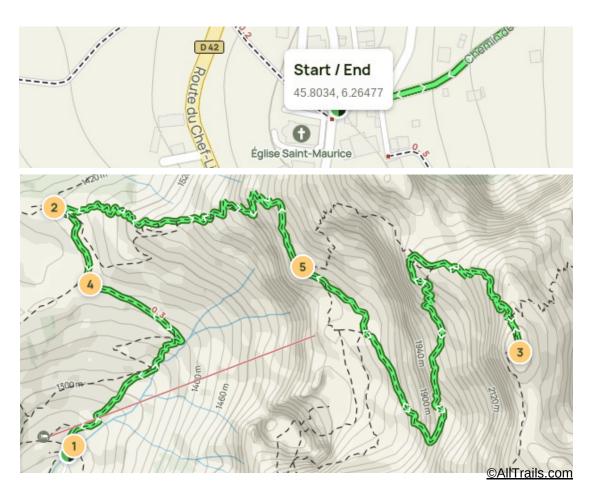

## **General information**

**Distance:** about12 km (round trip) **Difference in altitude:** steep **Duration:** about 6-8 hours

**Equipment:** hiking boots, mountain gear, water, topographical map

**Start:** Montmin car park (between the school and the cemetery), or the Prés ronds car park

(near the Col de la Forclaz) **Parking:** at the starting points

## The route

The hike begins in Montmin. During the first part of the hike, the mountain climbs gradually.

About halfway up, you reach the Chalet de l'Aulp, an ideal place to take a break. After the chalet, the climb becomes steeper and rockier.

The way back is the same as on the outward journey. Take care on the descent, especially in the rocky sections.