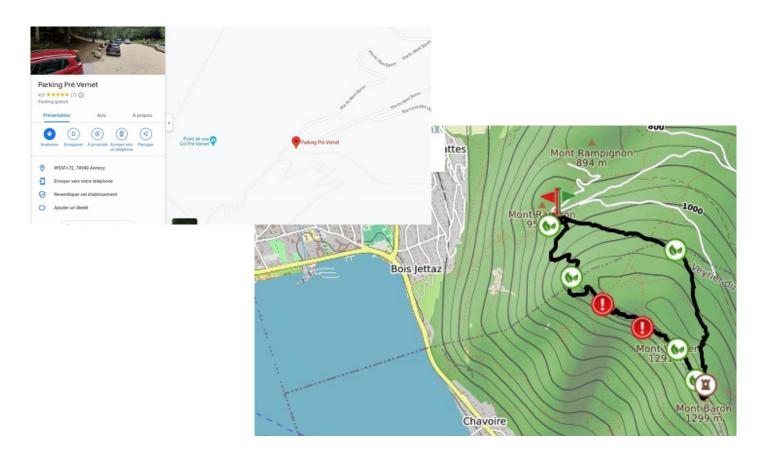

## **General information**

**Distance:** about 5km (round trip) **Difference in altitude:** moderate

Time: 2-3 hours

**Equipment:** hiking boots, water, camera

Departure point: unprepared car park at Mont Veyrier, next to the Pré-Vernet restaurant

**Parking:** at the start point

Distance from nearest ski resort (Le Semnoz): approx 10km

## The route

- 1 The hike starts from the Mont Veyrier car park, near the "Le Pré Vernet" restaurant. The path is clearly signposted, so just follow the signs to Mont Veyrier.
- 2 The trail begins with a gentle climb through the forest. The climb is gradual, becoming progressively steeper as you go.
- 3 The descent follows the same path back to the Mont Veyrier car park.